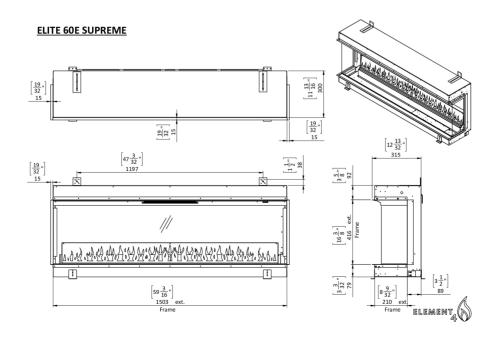

### ELITE 60" E SUPREME

| Ultra HD effect:<br>Heat outputs:      | Standard<br>5000 BTU     |
|----------------------------------------|--------------------------|
| Signature black:                       |                          |
| Remote control: Anti-reflective glass: | (standard)<br>(standard) |