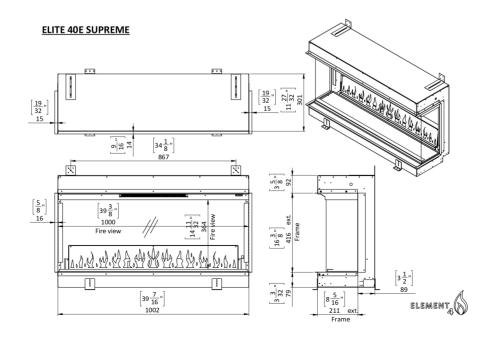

## ELITE 40" E SUPREME

| Ultra HD effect:       | Standard   |
|------------------------|------------|
| Heat outputs:          | 5000 BTU   |
| Signature black:       |            |
| Remote control:        | (standard) |
| Anti-reflective glass: | (standard) |