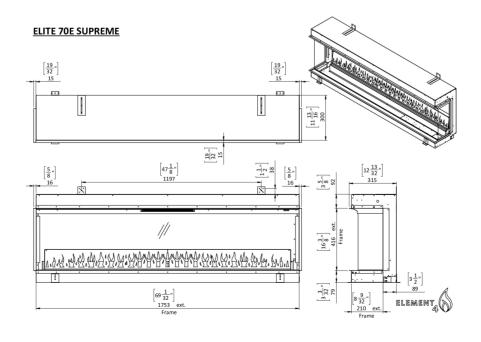

### ELITE 70" E SUPREME

| Ultra HD effect:<br>Heat outputs:      | Standard<br>5000 BTU     |
|----------------------------------------|--------------------------|
| Signature black:                       |                          |
| Remote control: Anti-reflective glass: | (standard)<br>(standard) |