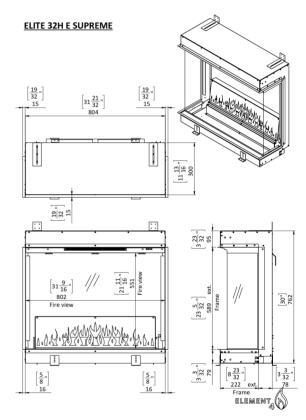

### ELITE 32" H E SUPREME

| Ultra HD effect:<br>Heat outputs:      | Standard<br>5000 BTU     |
|----------------------------------------|--------------------------|
| Signature black:                       |                          |
| Remote control: Anti-reflective glass: | (standard)<br>(standard) |