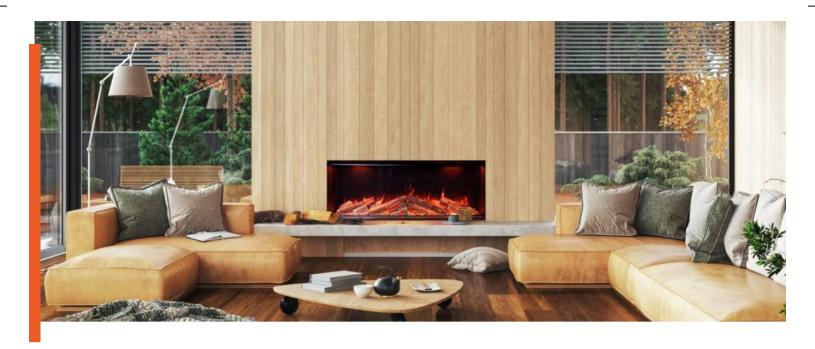

|
|----------------------------------------|--------------------------|
| Signature black:                       |                          |
| Remote control: Anti-reflective glass: | (standard)<br>(standard) |





### ELITE 32" H E SUPREME

| Ultra HD effect:<br>Heat outputs:      | Standard<br>5000 BTU     |
|----------------------------------------|--------------------------|
| Signature black:                       |                          |
| Remote control: Anti-reflective glass: | (standard)<br>(standard) |





## ELITE 40" E SUPREME

| Ultra HD effect:       | Standard   |
|------------------------|------------|
| Heat outputs:          | 5000 BTU   |
| Signature black:       |            |
| Remote control:        | (standard) |
| Anti-reflective glass: | (standard) |





### ELITE 50" E SUPREME

| Ultra HD effect:<br>Heat outputs:      | Standard<br>5000 BTU     |
|----------------------------------------|--------------------------|
| Signature black:                       |                          |
| Remote control: Anti-reflective glass: | (standard)<br>(standard) |





### ELITE 60" E SUPREME

| Ultra HD effect:<br>Heat outputs:      | Standard<br>5000 BTU     |
|----------------------------------------|--------------------------|
| Signature black:                       |                          |
| Remote control: Anti-reflective glass: | (standard)<br>(standard) |





### ELITE 70" E SUPREME

| Ultra HD effect:<br>Heat outputs:      | Standard<br>5000 BTU     |
|----------------------------------------|--------------------------|
| Signature b