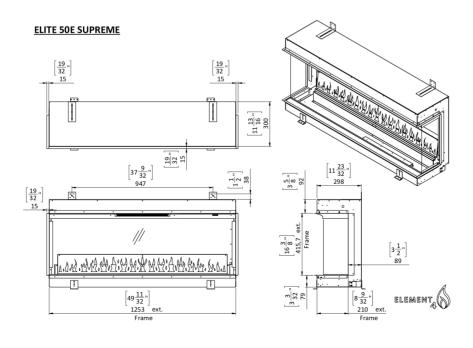

### ELITE 50" E SUPREME

| Ultra HD effect:<br>Heat outputs:      | Standard<br>5000 BTU     |
|----------------------------------------|--------------------------|
| Signature black:                       |                          |
| Remote control: Anti-reflective glass: | (standard)<br>(standard) |