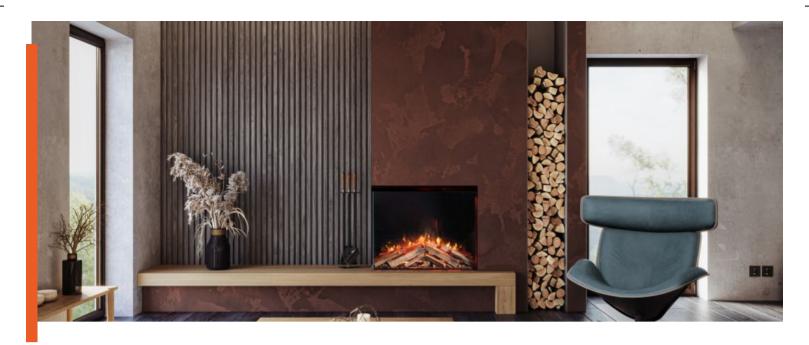

|                |



### ELITE 24" I E SUPREME

Ultra HD effect: Standard 5000 BTU Heat outputs: Signature black: Remote control: (standard) Anti-reflective glass: (standard)



## ELITE 32" I E SUPREME

| Ultra HD effect:       | Standard   |
|------------------------|------------|
| Heat outputs:          | 5000 BTU   |
| Signature black:       |            |
| Remote control:        | (standard) |
| Anti-reflective glass: | (standard) |





## ELITE 36" I E SUPREME

| Ultra HD effect:<br>Heat outputs:      | Standard<br>5000 BTU     |
|----------------------------------------|--------------------------|
| Signature black:                       |                          |
| Remote control: Anti-reflective glass: | (standard)<br>(standard) |





### ELITE 32" H E SUPREME

| Ultra HD effect:<br>Heat outputs:      | Standard<br>5000 BTU     |
|----------------------------------------|--------------------------|
| Signature black:                       |                          |
| Remote control: Anti-reflective glass: | (standard)<br>(standard) |





## ELITE 40" E SUPREME

| Ultra HD effect:       | Standard   |
|------------------------|------------|
| Heat outputs:          | 5000 BTU   |
| Signature black:       |            |
| Remote control:        | (standard) |
| Anti-reflective glass: | (standard) |





### ELITE 50" E SUPREME

| Ultra HD effect:<br>Heat outputs:      | Standard<br>5000 BTU     |
|----------------------------------------|--------------------------|
| Signature black:                       |