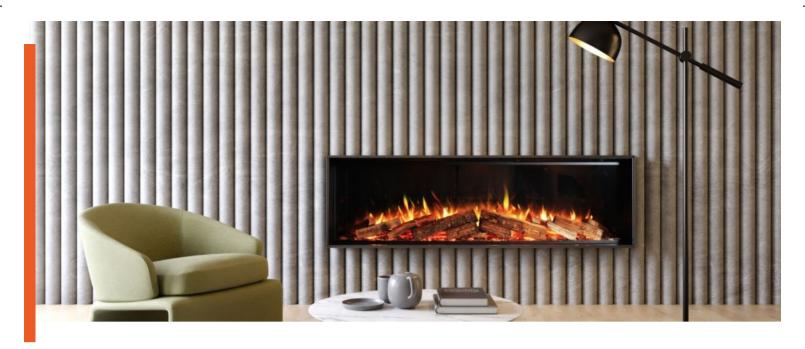

### ELITE 60" E SUPREME

| Ultra HD effect:<br>Heat outputs:      | Standard<br>5000 BTU     |
|----------------------------------------|--------------------------|
| Signature black:                       |                          |
| Remote control: Anti-reflective glass: | (standard)<br>(standard) |