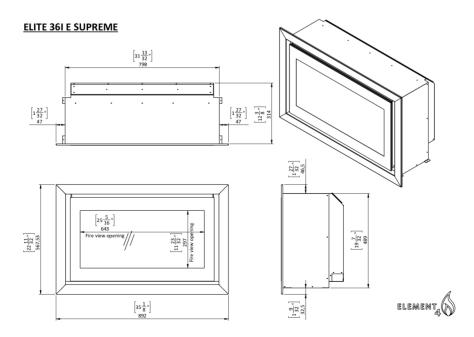

## ELITE 36" I E SUPREME

| Ultra HD effect:<br>Heat outputs:      | Standard<br>5000 BTU     |
|----------------------------------------|--------------------------|
| Signature black:                       |                          |
| Remote control: Anti-reflective glass: | (standard)<br>(standard) |