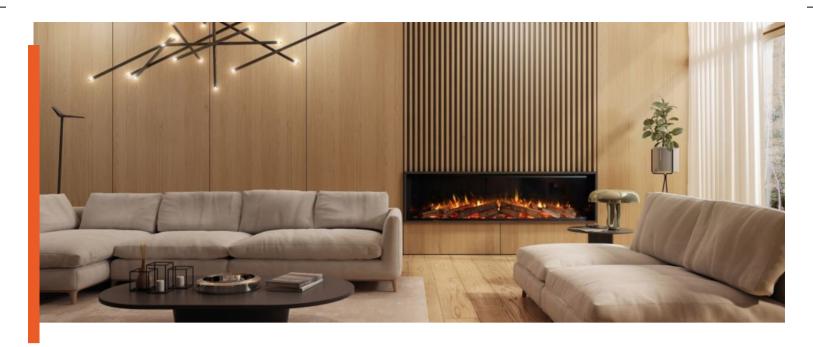

### ELITE 70" E SUPREME

| Ultra HD effect:<br>Heat outputs:      | Standard<br>5000 BTU     |
|----------------------------------------|--------------------------|
| Signature black:                       |                          |
| Remote control: Anti-reflective glass: | (standard)<br>(standard) |