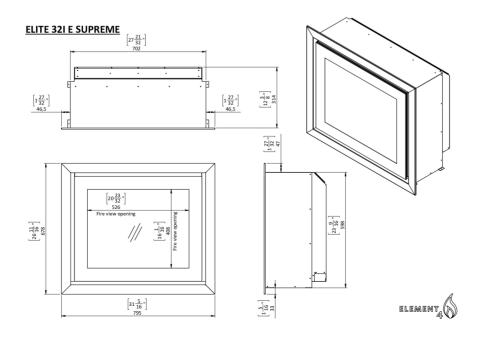

## ELITE 32" I E SUPREME

| Ultra HD effect:       | Standard   |
|------------------------|------------|
| Heat outputs:          | 5000 BTU   |
| Signature black:       |            |
| Remote control:        | (standard) |
| Anti-reflective glass: | (standard) |